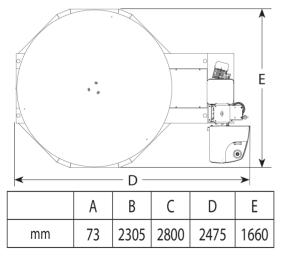

Dimensions CTT 300

Cyklop International Industriestraße 133, D-50996 Köln (Rodenkirchen) Germany +49 2236 6020 www.cyklop.com info@cyklop.com

## < Click for a video of the CTT 300 >

| Technical specifications:      |                                |
|--------------------------------|--------------------------------|
| Turning table                  | Ø1650 mm                       |
| Max. pallet dimensions (LxWxH) | 1,200 x 1,000 x 2,200 mm       |
| Max. pallet weight             | 2,000 Kg                       |
| Speed                          | up to 15 rpm                   |
| Pre-stretch                    | 60% - 400%                     |
| Stretch wrapping programs      | 9 adjustable programmes        |
| Start / Stop                   | Frequency controlled           |
| Film                           | Core 76 mm                     |
|                                | Outer diameter 250 mm          |
|                                | Width 500 mm                   |
| Protection                     | IP54                           |
| Control                        | PLC                            |
| Power                          | 200-240 V / 50-60 Hz / 1 phase |
| Weight                         | 380 kg                         |