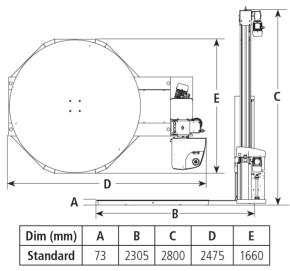

## **Options:**

- Larger turning table
- Fxtended mast
- Access ramp (for hand manouvered fork lift)
- Integrated scale
- Freezer version
- Other options on request

**Dimensions CTT 230** 

Cyklop International Industriestraße 133, D-50996 Köln (Rodenkirchen) Germany +49 2236 6020 www.cyklop.com info@cyklop.com

| Technical specifications:      |                                       |
|--------------------------------|---------------------------------------|
| Turning table                  | Ø1650 mm                              |
| Max. pallet dimensions (LxWxH) | 1,200 x 1,000 x 2,200 mm              |
| Max. pallet weight             | 2,000 Kg                              |
| Speed                          | up to 12 rpm                          |
| Pre-stretch                    | 30% - 300%                            |
| Stretch wrapping programs      | 4 adjustable programmes               |
| Start / Stop                   | Frequency controlled                  |
| Film                           | Core 76 mm                            |
|                                | Outer diameter 250 mm                 |
|                                | Width 500 mm                          |
| Protection                     | IP54                                  |
| Control                        | PLC                                   |
| Power                          | 200-240 V / 50-60 Hz / 1 phase / 10 A |
| Weight                         | 380 Kg                                |