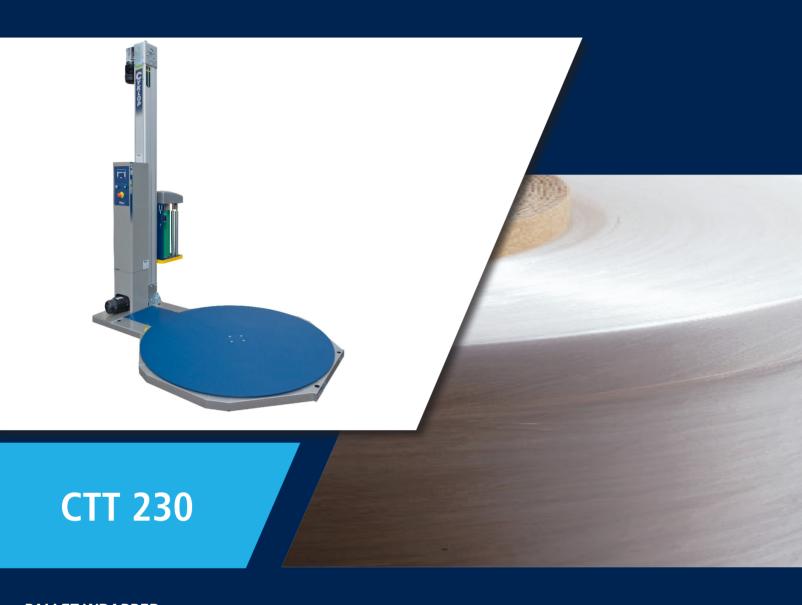

**PALLET WRAPPER** 

CTT 230 PALLET WRAPPER

The CTT 230 is a turntable wrapper, suitable for stabilizing up to 15 to 20 pallets per day with wrapping film. With this type of pallet wrapper, the product is placed on a turntable, the disc rotates and wraps the film around the product to stabilize the load. The machine is easy to move, with the help of a forklift truck, the pallet wrapper can quickly be placed somewhere else.

The CTT 230 is easy to operate: the operator places the pallet on the turntable, sets the wrapping program, attached and and cuts the film when the pallet is wrapped. The touch display is easy to operate and to "lock". A sensor automatically detects the load height up to a maximum height of 2,200 mm. The CTT 230 is a high-quality Swedish machine that can easily be upgraded with various options (see below).